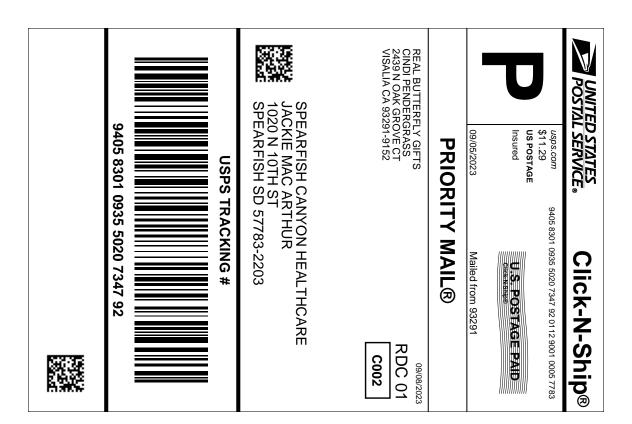

## 9405 8301 0935 5020 7347 92

Print Date: 2023-09-05 PRIORITY MAIL® \$11.29 **Extra Services:** \$0.00 Ship Date: 2023-09-05 Fees: \$0.00

Total:

\$11.29

**REAL BUTTERFLY GIFTS** From: **CINDI PENDERGRASS** 2439 N OAK GROVE CT

VISALIA CA 93291-9152

To: SPEARFISH CANYON HEALTHCARE JACKIE MAC ARTHUR

1020 N 10TH ST **SPEARFISH SD 57783-2203** 

ercial Pricing PRIORITY MAIL® rates apply. There is no fee for USPS Tracking® service on PRIORITY MAIL® service with use of this electronic rate shipping label. Refunds for unused postage paid labels can be requested online 30 days from the print date.